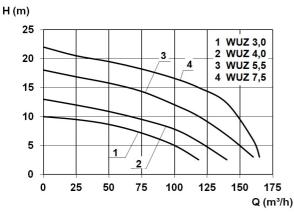

### **Technical data:**

| Art.no. | U<br>[V] | P <sub>1</sub><br>[W] | P <sub>2</sub><br>[W] | In<br>[A] | n<br>[min-1] | Qmax<br>[m³/h] | Hmax<br>[m] | SH<br>[mm] | PO     | Weight<br>[kg] |
|---------|----------|-----------------------|-----------------------|-----------|--------------|----------------|-------------|------------|--------|----------------|
| 10545   | 400      | 4.000                 | 3.000                 | 6,9       | 1400         | 120,0          | 10,0        | 80         | DN 100 | 210            |

### **Characteristics:**