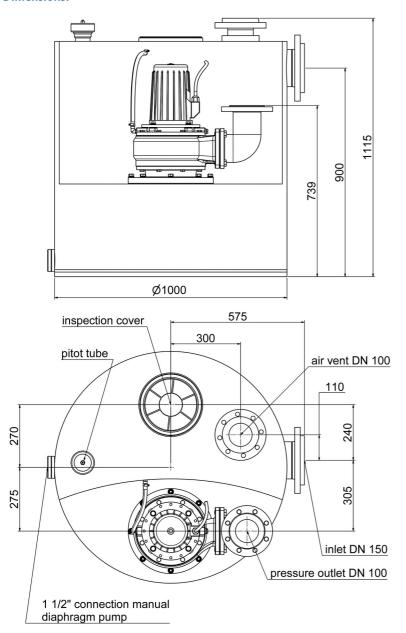

## **Dimensions:**

#### **Features:**

- polyethylene container with 480 litres capacity and up to 270 litres switching volume
- single-channel impeller pump with fibre cutting insert and large solids handling
- mechanical seal (up to 4kW) or chilled casting seal (> 5 kW) and shaft seal with intermediate oil chamber
- pump housing with flanged outlet bend DN 100
- lateral inlet with loose-type flange DN 150
- additional connection 1 1/2" for manual diaphragm pump
- air vent with loose-type flange DN 100 (Ø 110 mm)
- star-delta-start for 7,5 kW unit
- operation temperature max. 55°C
- operating mode S3 25%
- protection grade IP 57 temporarly submersible