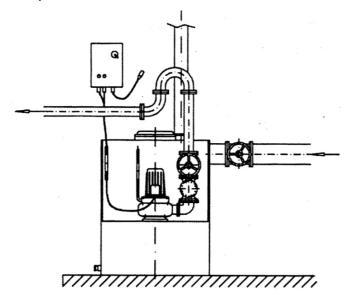

-----------------|-----------|--------------|----------------|-------------|------------|--------|----------------|
| 10545   | 400      | 4.000                 | 3.000                 | 6,9       | 1400         | 120,0          | 10,0        | 80         | DN 100 | 210            |

### **Characteristics:**



# **Materials:**

| Material impeller:      | cast-iron GG20         |  |  |  |
|-------------------------|------------------------|--|--|--|
| Seal motor:             | shaft seal             |  |  |  |
| Seal pump:              | mechanical seal        |  |  |  |
| Material motor housing: | Light metal L-2521     |  |  |  |
| Material pump housing:  | cast-iron GG20         |  |  |  |
| Material motor shaft:   | stainless steel 1.4101 |  |  |  |



# **Example of installation:**







## **Dimensions:**