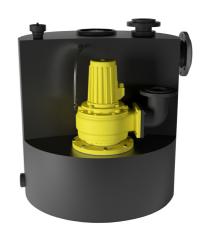

single-pump sewage lifting unit

#### **Features:**

- polyethylene container with 480 litres capacity and up to 270 litres switching volume
- single-channel impeller pump with fibre cutting insert and large solids handling
- mechanical seal (up to 4kW) or chilled casting seal (> 5 kW) and shaft seal with intermediate oil chamber
- pump housing with flanged outlet bend DN 100
- lateral inlet with loose-type flange DN 150
- additional connection 1 1/2" for manual diaphragm pump
- air vent with loose-type flange DN 100 (Ø 110 mm)
- star-delta-start for 7,5 kW unit
- operation temperature max. 55°C
- operating mode S3 25%
- protection grade IP 57 temporarly submersible