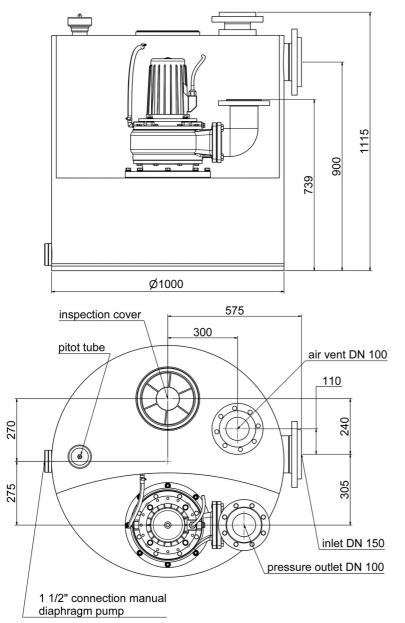

# **Dimensions:**

## **Technical data:**

| Art.no. | U<br>[V] | P <sub>1</sub><br>[W] | P2<br>[W] | In<br>[A] | n<br>(min-1) | Qmax<br>[m³/h] | Hmax<br>[m] | SH<br>[mm] | PO     | L<br>[mm] | W<br>[mm] | H<br>[mm] | Weight<br>[kg] |
|---------|----------|-----------------------|-----------|-----------|--------------|----------------|-------------|------------|--------|-----------|-----------|-----------|----------------|
| 10546   | 400      | 5.500                 | 4.000     | 11,2      | 1400         | 140,0          | 13,0        | 80         | DN 100 | 1105      | 1000      | 1115      | 220            |