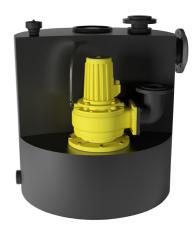

# Sewage lifting units WUZ 100 4,0 400 V

single-pump sewage lifting unit

## Features:

- polyethylene container with 480 litres capacity and up to 270 litres switching volume
- single-channel impeller pump with fibre cutting insert and large solids handling
- mechanical seal (up to 4kW) or chilled casting seal (> 5 kW) and shaft seal with intermediate oil chamber
- pump housing with flanged outlet bend DN 100
- lateral inlet with loose-type flange DN 150
- additional connection 1 1/2" for manual diaphragm pump
- air vent with loose-type flange DN 100 (Ø 110 mm)
- star-delta-start for 7,5 kW unit
- operation temperature max. 55°C
- operating mode S3 25%
- protection grade IP 57 temporarly submersible

## **Application:**

- drainage of sewage from apartment buildings or industrial enterprises etc.
- above-ground installation in frost-free rooms below the backflow level