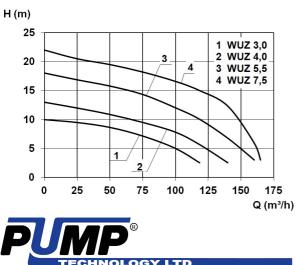

## **Technical data:**

| Art.no. | U<br>[V] | P <sub>1</sub><br>[W] | P2<br>[W] | In<br>[A] | n<br>(min-1) | Qmax<br>[m³/h] | Hmax<br>[m] | SH<br>[mm] | PO     | L<br>[mm] | W<br>[mm] | H<br>[mm] | Weight<br>[kg] |
|---------|----------|-----------------------|-----------|-----------|--------------|----------------|-------------|------------|--------|-----------|-----------|-----------|----------------|
| 10546   | 400      | 5.500                 | 4.000     | 11,2      | 1400         | 140,0          | 13,0        | 80         | DN 100 | 1105      | 1000      | 1115      | 220            |

#### **Characteristics:**