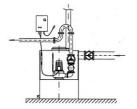

|  |  |  |  |
|-------------------------|------------------------|--|--|--|--|
| Seal motor:             | shaft seal             |  |  |  |  |
| Seal pump:              | mechanical seal        |  |  |  |  |
| Material motor housing: | Light metal L-2521     |  |  |  |  |
| Material pump housing:  | cast-iron GG20         |  |  |  |  |
| Material motor shaft:   | stainless steel 1.4101 |  |  |  |  |



#### **Product benefits:**

- custom dimensions, custom inlets and on-site-assembly possible
- large container volume and switching volume (container volume up to 20.000 litres available)
- blockage-free operation by 80 mm solids handling
- comfort control unit included in delivery



# Sewage lifting units WUZ 100 4,0 400 V single-pump sewage lifting unit

# Example of installation:



# **Dimensions:**