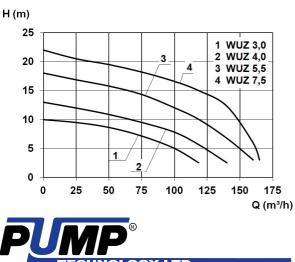

| Art.no. | U<br>[V] | P <sub>1</sub><br>[W] | ₽₂<br>[W] | ln<br>[A] | n<br>[min-1] | Qmax<br>[m³/h] | Hmax<br>[m] | SH<br>[mm] | PO     | Weight<br>[kg] |
|---------|----------|-----------------------|-----------|-----------|--------------|----------------|-------------|------------|--------|----------------|
| 10548   | 400      | 6.300                 | 5.500     | 12,1      | 1400         | 160,0          | 18,0        | 100        | DN 100 | 225            |

#### **Characteristics:**