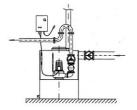

-|----------------|-------------|------------|--------|----------------|
| 10548   | 400      | 6.300                 | 5.500     | 12,1      | 1400         | 160,0          | 18,0        | 100        | DN 100 | 225            |

#### **Characteristics:**



#### **Materials:**

| Material impeller:      | cast-iron GG20         |  |  |
|-------------------------|------------------------|--|--|
| Seal motor:             | shaft seal             |  |  |
| Seal pump:              | mechanical seal        |  |  |
| Material motor housing: | Light metal L-2521     |  |  |
| Material pump housing:  | cast-iron GG20         |  |  |
| Material motor shaft:   | stainless steel 1.4101 |  |  |



# WUZ 100 5,5 400 V single-pump sewage lifting unit

Sewage lifting units

## Example of installation:



### **Dimensions:**