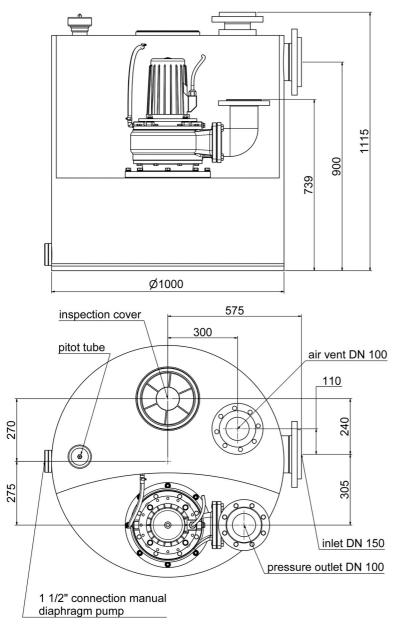

---------|------------|--------|----------------|
| 10548   | 400      | 6.300                 | 5.500     | 12,1      | 1400         | 160,0          | 18,0        | 100        | DN 100 | 225            |

#### **Characteristics:**



#### **Materials:**

| Material impeller:      | cast-iron GG20         |  |  |
|-------------------------|------------------------|--|--|
| Seal motor:             | shaft seal             |  |  |
| Seal pump:              | mechanical seal        |  |  |
| Material motor housing: | Light metal L-2521     |  |  |
| Material pump housing:  | cast-iron GG20         |  |  |
| Material motor shaft:   | stainless steel 1.4101 |  |  |



# WUZ 100 5,5 400 V single-pump sewage lifting unit

Sewage lifting units

## Example of installation:



### **Dimensions:**