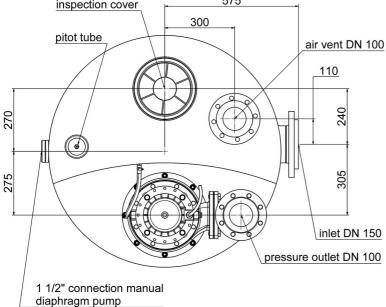

---------|--------------|----------------|-------------|------------|--------|----------------|
| 10549   | 400      | 8.700                 | 7.500                 | 16,9      | 1400         | 165,0          | 22,0        | 100        | DN 100 | 240            |

# **Characteristics:**



# Materials:

| Material impeller:      | cast-iron GG20         |  |  |  |
|-------------------------|------------------------|--|--|--|
| Seal motor:             | shaft seal             |  |  |  |
| Seal pump:              | mechanical seal        |  |  |  |
| Material motor housing: | Light metal L-2521     |  |  |  |
| Material pump housing:  | cast-iron GG20         |  |  |  |
| Material motor shaft:   | stainless steel 1.4101 |  |  |  |





# **Example of installation:**



## **Dimensions:**