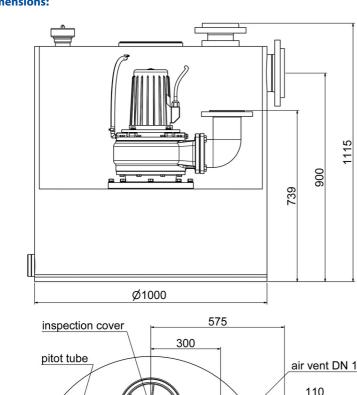

-----------|--------------|----------------|-------------|------------|--------|----------------|
| 10549   | 400      | 8.700                 | 7.500                 | 16,9      | 1400         | 165,0          | 22,0        | 100        | DN 100 | 240            |

# **Characteristics:**



# Materials:

| Material impeller:      | cast-iron GG20         |  |  |  |
|-------------------------|------------------------|--|--|--|
| Seal motor:             | shaft seal             |  |  |  |
| Seal pump:              | mechanical seal        |  |  |  |
| Material motor housing: | Light metal L-2521     |  |  |  |
| Material pump housing:  | cast-iron GG20         |  |  |  |
| Material motor shaft:   | stainless steel 1.4101 |  |  |  |





# **Example of installation:**



## **Dimensions:**