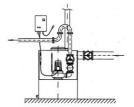

---------------------|-----------|--------------|----------------|-------------|------------|--------|----------------|
| 10549   | 400      | 8.700                 | 7.500                 | 16,9      | 1400         | 165,0          | 22,0        | 100        | DN 100 | 240            |

# **Characteristics:**



# Materials:

| Material impeller:      | cast-iron GG20         |  |  |  |
|-------------------------|------------------------|--|--|--|
| Seal motor:             | shaft seal             |  |  |  |
| Seal pump:              | mechanical seal        |  |  |  |
| Material motor housing: | Light metal L-2521     |  |  |  |
| Material pump housing:  | cast-iron GG20         |  |  |  |
| Material motor shaft:   | stainless steel 1.4101 |  |  |  |





# **Example of installation:**



## **Dimensions:**