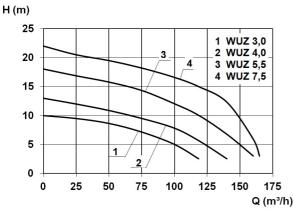

## **Technical data:**

| Art.no. | U<br>[V] | P <sub>1</sub><br>[W] | P <sub>2</sub><br>[W] | In<br>[A] | n<br>[min-1] | Qmax<br>[m³/h] | Hmax<br>[m] | SH<br>[mm] | PO     | Weight<br>[kg] |
|---------|----------|-----------------------|-----------------------|-----------|--------------|----------------|-------------|------------|--------|----------------|
| 10549   | 400      | 8.700                 | 7.500                 | 16,9      | 1400         | 165,0          | 22,0        | 100        | DN 100 | 240            |

# **Characteristics:**