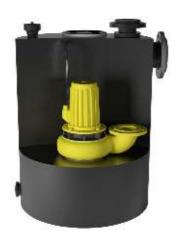

### **Technical data:**

| Art.no. | U<br>[V] | P <sub>1</sub><br>[W] | P <sub>2</sub><br>[W] | In<br>[A] | n<br>[min-1] | Qmax<br>[m³/h] | Hmax<br>[m] | SH<br>[mm] | PO     | D<br>[mm] | L<br>[mm] | W<br>[mm] | H<br>[mm] | Weight<br>[kg] |
|---------|----------|-----------------------|-----------------------|-----------|--------------|----------------|-------------|------------|--------|-----------|-----------|-----------|-----------|----------------|
| 10537   | 400      | 4.000                 | 3.000                 | 6,9       | 1400         | 60,0           | 11,0        | 80         | DN 100 | 800       | 925       | 800       | 1115      | 137            |

### **Characteristics:**