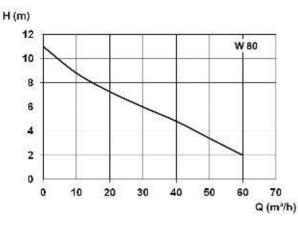

### **Technical data:**

| Art.no. | U<br>[V] | P <sub>1</sub><br>[W] | P <sub>2</sub><br>[W] | In<br>[A] | n<br>[min-1] | Qmax<br>[m³/h] | Hmax<br>[m] | SH<br>[mm] | PO     | D<br>[mm] | L<br>[mm] | W<br>[mm] | H<br>[mm] | Weight<br>[kg] |
|---------|----------|-----------------------|-----------------------|-----------|--------------|----------------|-------------|------------|--------|-----------|-----------|-----------|-----------|----------------|
| 10537   | 400      | 4.000                 | 3.000                 | 6,9       | 1400         | 60,0           | 11,0        | 80         | DN 100 | 800       | 925       | 800       | 1115      | 137            |

# **Dimensions:**