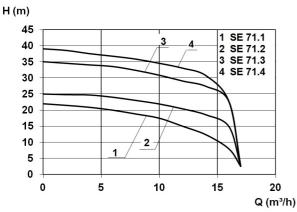

#### **Technical data:**

| Art.no. | U<br>[V] | P <sub>1</sub><br>[W] | P <sub>2</sub><br>[W] | In<br>[A] | n<br>[min-1] | Qmax<br>[m³/h] | Hmax<br>[m] | PO    | Weight<br>[kg] |
|---------|----------|-----------------------|-----------------------|-----------|--------------|----------------|-------------|-------|----------------|
| 17462   | 400      | 2.100                 | 1.700                 | 3,7       | 2800         | 17,0           | 22,0        | DN 50 | 137            |

### **Characteristics:**