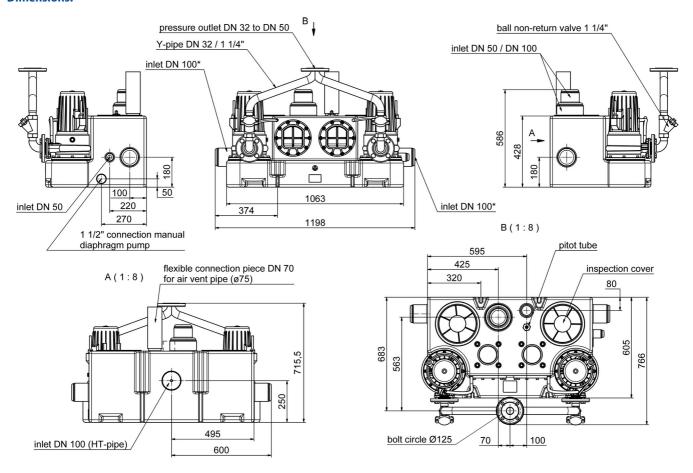

#### **Dimensions:**

\*this inlet must be directed to a height of 250 mm above the ground level directly after the lifting unit