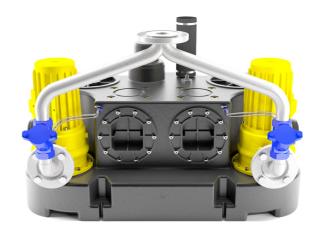

# Sewage lifting units **Kompaktboy Duplex SE 71.1 D**

sewage lifting unit with grinder pumps

#### Features:

- polyethylene container with 150 litres capacity and up to 80 litres switching volume
- two built-up grinder pumps with robust, adjustable cutting system made of corrosion-resistant special alloy
- two mechanical seals with intermediate oil chamber
- pressure outlet flange DN 50 with flanged connecting bend and non-return ball valve 1 1/4" FPT
- inlets: 3 x lateral DN 100 and 1 x top DN 100/150
- additional connections 1 1/2" for manual diaphragm pump
- air vent DN 70 (Ø 75mm)
- operation temperature max. 55°C
- operating mode S3 25%
- protection grade IP 68 fully submersible

#### Scope of delivery:

- pre-assembled lifting unit with 3,5 m connection cable to the motor and 3,5 m pneumatic tube to the control
- 2 x 90° pump connecting bend DN 50
- 2 x non-return ball valve 1 1/4" FPT
- stainless steel Y-pipe DN 50/50/50 with pressure outlet flange DN 50
- flexible connection with tension clamps for ventilation pipe
- incl. ZPS2: comfortable, pneumatic level control with microcontroller, LCD plain text display for filling level, maintenance, operating hours, fault message and alarm signal in switchbox for indoor installation