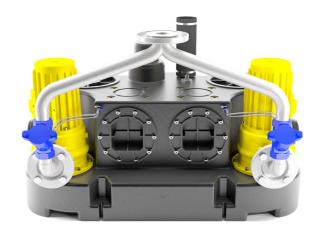

# Sewage lifting units **Kompaktboy Duplex SE 71.2 D**

sewage lifting unit with grinder pumps

#### Features:

- polyethylene container with 150 litres capacity and up to 80 litres switching volume
- two built-up grinder pumps with robust, adjustable cutting system made of corrosion-resistant special alloy
- two mechanical seals with intermediate oil chamber
- pressure outlet flange DN 50 with flanged connecting bend and non-return ball valve 1 1/4" FPT
- inlets: 3 x lateral DN 100 and 1 x top DN 100/150
- additional connections 1 1/2" for manual diaphragm pump
- air vent DN 70 (Ø 75mm)
- operation temperature max. 55°C
- operating mode S3 25%
- protection grade IP 68 fully submersible

#### Scope of delivery:

- pre-assembled lifting unit with 3,5 m connection cable to the motor and 3,5 m pneumatic tube to the control
- 2 x 90° pump connecting bend DN 50
- 2 x non-return ball valve 1 1/4" FPT
- stainless steel Y-pipe DN 50/50/50 with pressure outlet flange DN 50
- flexible connection with tension clamps for ventilation pipe
- incl. ZPS2: comfortable, pneumatic level control with microcontroller, LCD plain text display for filling level, maintenance, operating hours, fault message and alarm signal in switchbox for indoor installation