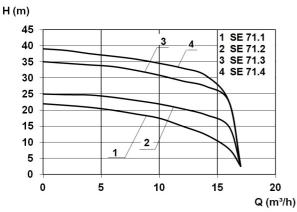

#### **Technical data:**

| Art.no. | U<br>[V] | P <sub>1</sub><br>[W] | P <sub>2</sub><br>[W] | In<br>[A] | n<br>[min-1] | Qmax<br>[m³/h] | Hmax<br>[m] | PO    | Weight<br>[kg] |
|---------|----------|-----------------------|-----------------------|-----------|--------------|----------------|-------------|-------|----------------|
| 17751   | 400      | 2.100                 | 1.700                 | 3,7       | 2800         | 17,0           | 25,0        | DN 50 | 137            |

## **Characteristics:**