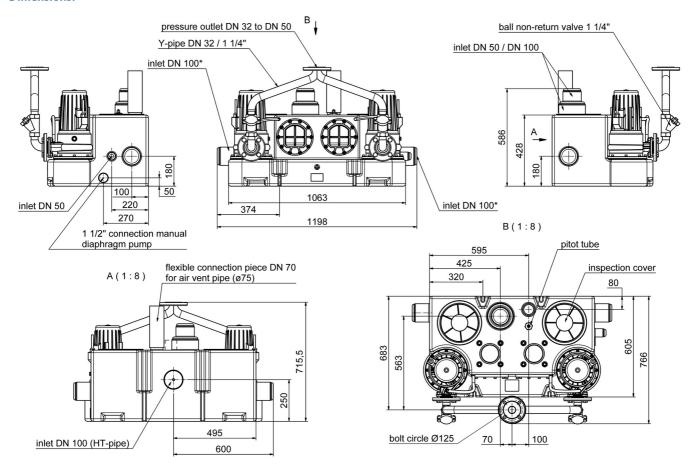

#### **Dimensions:**

\*this inlet must be directed to a height of 250 mm above the ground level directly after the lifting unit