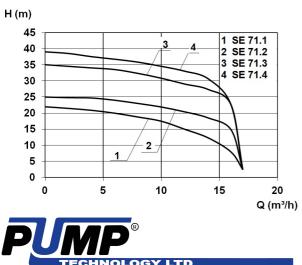

#### **Characteristics:**

# **Technical data:**

| Art.no. | U<br>[V] | P <sub>1</sub><br>[W] | P2<br>[W] | ln<br>[A] | n<br>[min-1] | Qmax<br>[m³/h] | Hmax<br>[m] | PO    | Weight<br>[kg] |
|---------|----------|-----------------------|-----------|-----------|--------------|----------------|-------------|-------|----------------|
| 17752   | 400      | 3.900                 | 3.200     | 6,5       | 2800         | 17,0           | 35,0        | DN 50 | 144            |