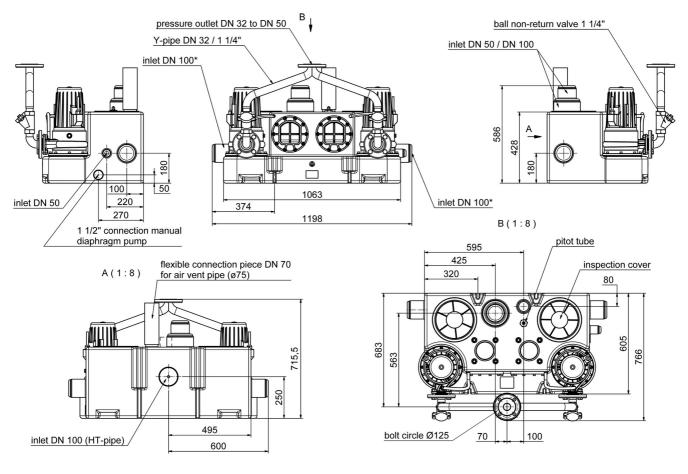

#### **Dimensions:**

\*this inlet must be directed to a height of 250 mm above the ground level directly after the lifting unit