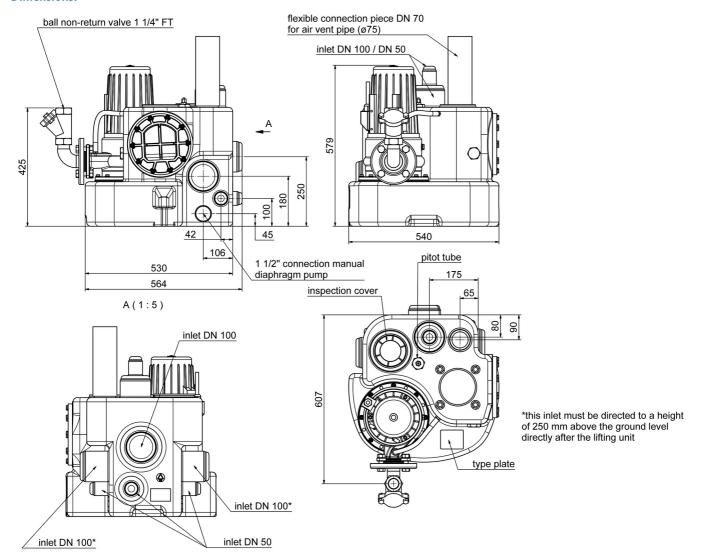

or pressure drainage
- high delivery heads

## **Technical data:**

| Art.no. | U<br>[V] | P <sub>1</sub><br>[W] | P <sub>2</sub><br>[W] | In<br>[A] | n<br>[min-1] | Qmax<br>[m³/h] | Hmax<br>[m] | PO      | Weight<br>[kg] |
|---------|----------|-----------------------|-----------------------|-----------|--------------|----------------|-------------|---------|----------------|
| 17472   | 400      | 2.100                 | 1.700                 | 3,7       | 2800         | 17,0           | 22,0        | RP 11/4 | 64             |

## **Characteristics:**



## **Materials:**

| Seal motor: | mechanical seal |
|-------------|-----------------|
| Seal pump:  | mechanical seal |





# Sewage lifting units Kompaktboy SE 71.1 D 400 V

sewage lifting unit with grinder pump

## **Dimensions:**