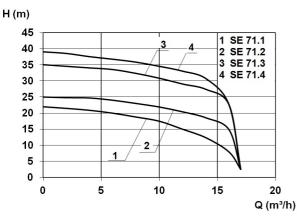

## **Characteristics:**

## **Technical data:**

| Art.no. | U<br>[V] | P <sub>1</sub><br>[W] | P <sub>2</sub><br>[W] | In<br>[A] | n<br>[min-1] | Qmax<br>[m³/h] | Hmax<br>[m] | PO      | Weight<br>[kg] |
|---------|----------|-----------------------|-----------------------|-----------|--------------|----------------|-------------|---------|----------------|
| 17472   | 400      | 2.100                 | 1.700                 | 3,7       | 2800         | 17,0           | 22,0        | RP 11/4 | 64             |