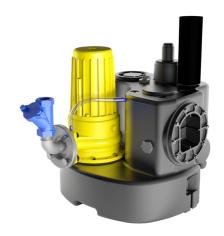

## Sewage lifting units Kompaktboy SE 71.1 D 400 V

sewage lifting unit with grinder pump

# Sewage lifting units Kompaktboy SE 71.1 D 400 V

sewage lifting unit with grinder pump