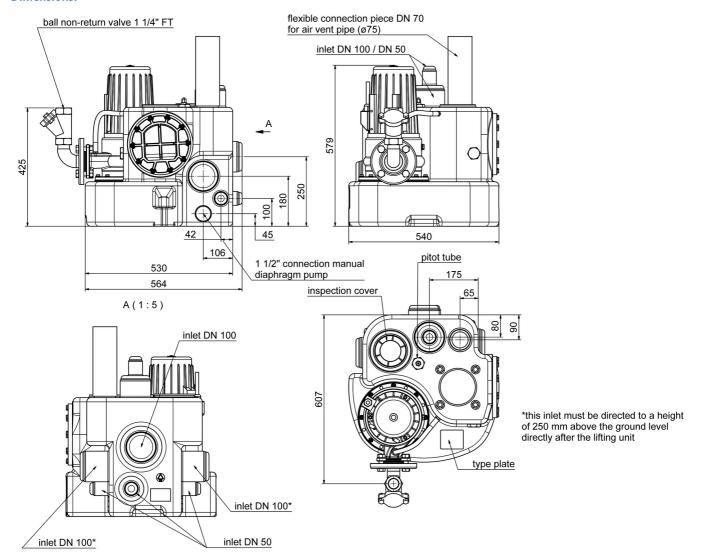

essure drainage
- high delivery heads

## **Technical data:**

| Art.no. | U<br>[V] | P <sub>1</sub><br>[W] | P <sub>2</sub><br>[W] | In<br>[A] | n<br>[min-1] | Qmax<br>[m³/h] | Hmax<br>[m] | P0      | Weight<br>[kg] |
|---------|----------|-----------------------|-----------------------|-----------|--------------|----------------|-------------|---------|----------------|
| 17750   | 230      | 2.200                 | 1.700                 | 10,5      | 2800         | 17,0           | 22,0        | RP 11/4 | 68             |

### **Characteristics:**



### **Materials:**

| Seal motor: | mechanical seal |
|-------------|-----------------|
| Seal pump:  | mechanical seal |





# Sewage lifting units **Kompaktboy SE 71.1 W 230V**

sewage lifting unit with grinder pump

## **Dimensions:**