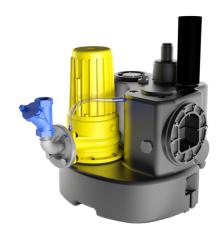

## Sewage lifting units **Kompaktboy SE 71.1 W 230V**

sewage lifting unit with grinder pump

## **Features:**

- polyethylene container with 55 litres capacity and up to 45 litres switching volume
- built-up grinder pump with robust, adjustable cutting system made of corrosion-resistant special alloy
- two mechanical seals with intermediate oil chamber
- pressure outlet flange DN 50 with flanged connecting bend and non-return ball valve 1 1/4" FPT
- inlets: 3 x lateral DN 100 and 1 x top DN 50/100
- additional connections 1 1/2" for manual diaphragm pump
- air vent DN 70 (Ø 75mm)
- operation temperature max. 55°C
- operating mode S3 25%
- protection grade IP 68 fully submersible