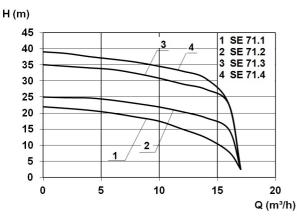

## **Technical data:**

| Art.no. | U<br>[V] | P <sub>1</sub><br>[W] | P <sub>2</sub><br>[W] | In<br>[A] | n<br>[min-1] | Qmax<br>[m³/h] | Hmax<br>[m] | P0      | Weight<br>[kg] |
|---------|----------|-----------------------|-----------------------|-----------|--------------|----------------|-------------|---------|----------------|
| 17750   | 230      | 2.200                 | 1.700                 | 10,5      | 2800         | 17,0           | 22,0        | RP 11/4 | 68             |

### **Characteristics:**