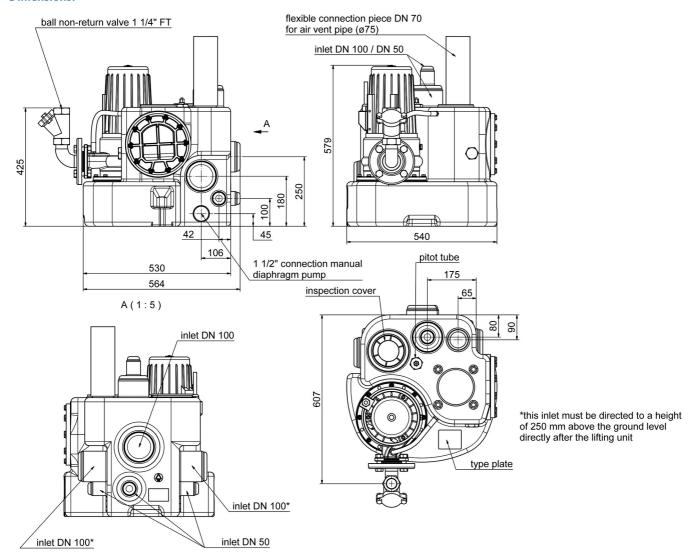

or pressure drainage
- high delivery heads

## **Technical data:**

| Art.no. | U<br>[V] | P <sub>1</sub><br>[W] | P <sub>2</sub><br>[W] | In<br>[A] | n<br>[min-1] | Qmax<br>[m³/h] | Hmax<br>[m] | PO      | Weight<br>[kg] |
|---------|----------|-----------------------|-----------------------|-----------|--------------|----------------|-------------|---------|----------------|
| 17474   | 400      | 3.900                 | 3.200                 | 6,5       | 2800         | 17,0           | 35,0        | RP 11/4 | 68             |

## **Characteristics:**



## **Materials:**

| Seal motor: | mechanical seal |
|-------------|-----------------|
| Seal pump:  | mechanical seal |





# Sewage lifting units Kompaktboy SE 71.3 D 400 V

sewage lifting unit with grinder pump

## **Dimensions:**