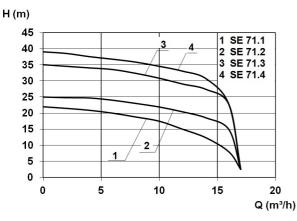

## **Characteristics:**

## **Technical data:**

| Art.no. | U<br>[V] | P <sub>1</sub><br>[W] | P <sub>2</sub><br>[W] | In<br>[A] | n<br>[min-1] | Qmax<br>[m³/h] | Hmax<br>[m] | PO      | Weight<br>[kg] |
|---------|----------|-----------------------|-----------------------|-----------|--------------|----------------|-------------|---------|----------------|
| 17474   | 400      | 3.900                 | 3.200                 | 6,5       | 2800         | 17,0           | 35,0        | RP 11/4 | 68             |