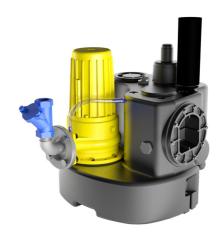

## Sewage lifting units **Kompaktboy SE 71.3 D 400 V**

sewage lifting unit with grinder pump

#### **Features:**

- polyethylene container with 55 litres capacity and up to 45 litres switching volume
- built-up grinder pump with robust, adjustable cutting system made of corrosion-resistant special alloy
- two mechanical seals with intermediate oil chamber
- pressure outlet flange DN 50 with flanged connecting bend and non-return ball valve 1 1/4" FPT
- inlets: 3 x lateral DN 100 and 1 x top DN 50/100
- additional connections 1 ½" for manual diaphragm pump
- air vent DN 70 (Ø 75mm)
- operation temperature max. 55°C
- operating mode S3 25%
- protection grade IP 68 fully submersible

## **Application:**

- pumping of domestic sewage from basement apartments or single-family houses for greater heads or long pressure pipes
- above-ground installation in frost-free rooms below the backflow level
- fits into manholes with a cover > Ø 590 mm

## Scope of delivery:

- pre-assembled lifting unit with 3,5 m connection cable to the motor and 3,5 m pneumatic tube to the control
- 90° pump connecting bend DN 50
- non-return ball valve 1 1/4" FPT
- flexible connection with tension clamps for ventilation pipe
- incl. ZPS1: comfortable, pneumatic level control with microcontroller, LCD plain text display for filling level, maintenance, operating hours, fault message and alarm signal in switchbox for indoor installation

#### **Product benefits:**

- compact dimensions
- pre-assembled connection pieces & non-return valve included
- comfort control unit included in delivery
- for long pressure pipes (DN 50)
- suitable for pressure drainage
- high delivery heads