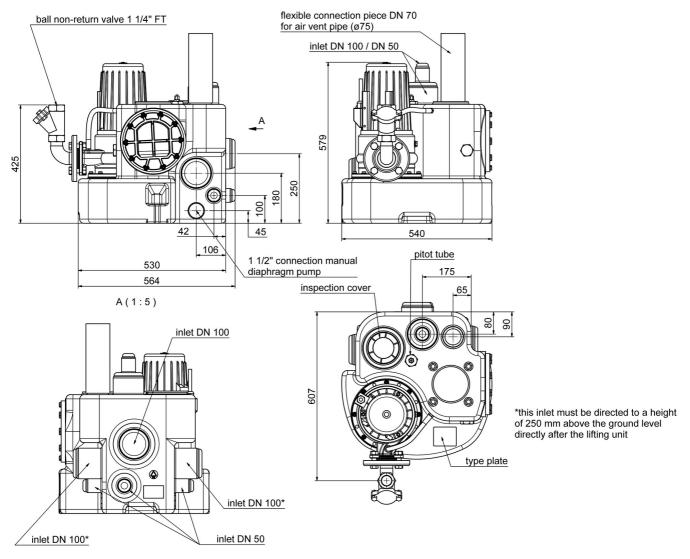

-------|----------|-----------------------|-----------|-----------|--------------|----------------|-------------|---------|----------------|
| 17475   | 400      | 3.900                 | 3.200     | 6,5       | 2800         | 17,0           | 39,0        | RP 11/4 | 68             |

#### **Characteristics:**



## **Materials:**

| Seal motor: | mechanical seal |
|-------------|-----------------|
| Seal pump:  | mechanical seal |





#### **Product benefits:**

- compact dimensions
- pre-assembled connection pieces & non-return valve included
- comfort control unit included in delivery
- for long pressure pipes (DN 50)
- suitable for pressure drainage
- high delivery heads



# Sewage lifting units Kompaktboy SE 71.4 D 400 V

sewage lifting unit with grinder pump

#### **Dimensions:**