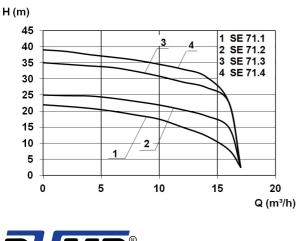

## **Technical data:**

| Art.no. | U<br>[V] | P <sub>1</sub><br>[W] | P2<br>[W] | ln<br>[A] | n<br>[min-1] | Qmax<br>[m³/h] | Hmax<br>[m] | PO      | Weight<br>[kg] |
|---------|----------|-----------------------|-----------|-----------|--------------|----------------|-------------|---------|----------------|
| 17475   | 400      | 3.900                 | 3.200     | 6,5       | 2800         | 17,0           | 39,0        | RP 11/4 | 68             |

#### **Characteristics:**