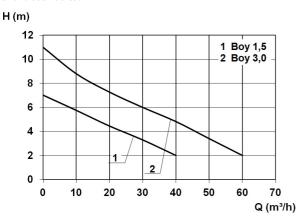

for indoor installation



### **Product benefits:**

- high container and switching volume
- blockage-free operation by 50 mm solids handling
- pre-assembled connections, non-return valve included
- · comfort control unit included in delivery

# **Technical data:**

| Art.no. | U<br>[V] | P <sub>1</sub><br>[W] | P <sub>2</sub><br>[W] | In<br>[A] | n<br>[min-1] | Qmax<br>[m³/h] | Hmax<br>[m] | SH<br>[mm] | P0     | Weight<br>[kg] |
|---------|----------|-----------------------|-----------------------|-----------|--------------|----------------|-------------|------------|--------|----------------|
| 10527   | 400      | 1.900                 | 1.500                 | 3,3       | 1400         | 40,0           | 7,0         | 50         | DN 100 | 65             |

### **Characteristics:**



### **Materials:**

| Seal motor: | shaft seal      |
|-------------|-----------------|
| Seal pump:  | mechanical seal |





# **Example of installation:**



## **Dimensions:**