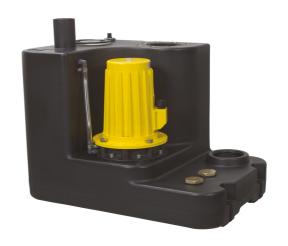

### **Characteristics:**

# **Technical data:**

| Art.no. | U<br>[V] | P <sub>1</sub><br>[W] | P <sub>2</sub><br>[W] | In<br>[A] | n<br>[min-1] | Qmax<br>[m³/h] | Hmax<br>[m] | SH<br>[mm] | P0     | Weight<br>[kg] |
|---------|----------|-----------------------|-----------------------|-----------|--------------|----------------|-------------|------------|--------|----------------|
| 10527   | 400      | 1.900                 | 1.500                 | 3,3       | 1400         | 40,0           | 7,0         | 50         | DN 100 | 65             |