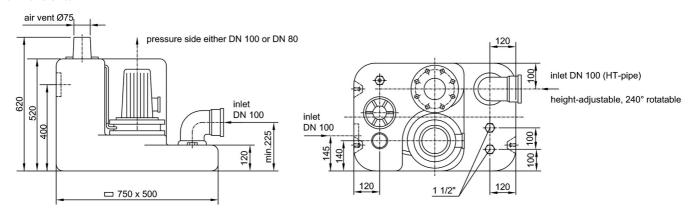

valve included
- · comfort control unit included in delivery

# **Technical data:**

| Art.no. | U<br>[V] | P <sub>1</sub><br>[W] | P <sub>2</sub><br>[W] | In<br>[A] | n<br>[min-1] | Qmax<br>[m³/h] | Hmax<br>[m] | SH<br>[mm] | P0     | Weight<br>[kg] |
|---------|----------|-----------------------|-----------------------|-----------|--------------|----------------|-------------|------------|--------|----------------|
| 10527   | 400      | 1.900                 | 1.500                 | 3,3       | 1400         | 40,0           | 7,0         | 50         | DN 100 | 65             |

### **Characteristics:**



### **Materials:**

| Seal motor: | shaft seal      |
|-------------|-----------------|
| Seal pump:  | mechanical seal |





# **Example of installation:**



## **Dimensions:**