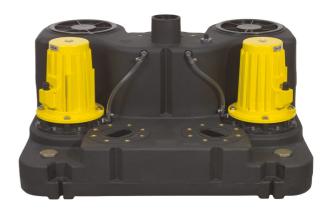

dual-pump sewage lifting unit pressure outlet DN 100

# Sewage lifting units Boy Duplex 1,5 D 400 V

dual-pump sewage lifting unit pressure outlet DN 100