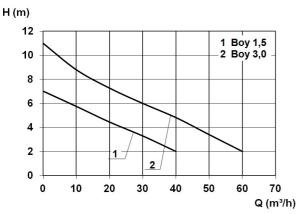

# **Characteristics:**

# **Technical data:**

| Art.no. | U<br>[V] | P <sub>1</sub><br>[W] | P <sub>2</sub><br>[W] | ln<br>[A] | n<br>[min-1] | Qmax<br>[m³/h] | Hmax<br>[m] | SH<br>[mm] | PO     | Weight<br>[kg] |
|---------|----------|-----------------------|-----------------------|-----------|--------------|----------------|-------------|------------|--------|----------------|
| 10534   | 400      | 1.900                 | 1.500                 | 3,3       | 1400         | 40,0           | 7,0         | 50         | DN 100 | 90             |