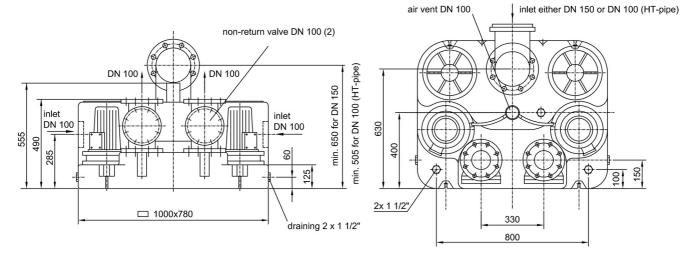

------------|-----------|--------------|----------------|-------------|------------|--------|----------------|
| 10534   | 400      | 1.900                 | 1.500                 | 3,3       | 1400         | 40,0           | 7,0         | 50         | DN 100 | 90             |

# **Characteristics:**



#### **Materials:**

| Seal motor: | shaft seal      |
|-------------|-----------------|
| Seal pump:  | mechanical seal |





#### **Product benefits:**

- compact dimensions
- pre-assembled connection pieces & non-return valve included
- comfort control unit included in delivery
- high delivery heads
- integrated pressure measurement for mm-precise switch points



# Sewage lifting units Boy Duplex 1,5 D 400 V

dual-pump sewage lifting unit pressure outlet DN 100

#### **Dimensions:**