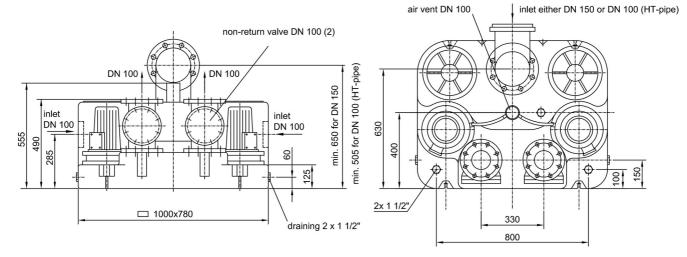

---------------|-----------|--------------|----------------|-------------|------------|--------|----------------|
| 10535   | 400      | 4.000                 | 3.000                 | 6,9       | 1400         | 60,0           | 11,0        | 50         | DN 100 | 110            |

# **Characteristics:**



# **Materials:**

| Seal motor: | shaft seal      |
|-------------|-----------------|
| Seal pump:  | mechanical seal |





#### **Product benefits:**

- compact dimensions
- pre-assembled connection pieces & non-return valve included
- comfort control unit included in delivery
- high delivery heads
- integrated pressure measurement for mm-precise switch points



# Sewage lifting units Boy Duplex 3,0 D 400 V

dual-pump sewage lifting unit pressure outlet DN 100

#### **Dimensions:**