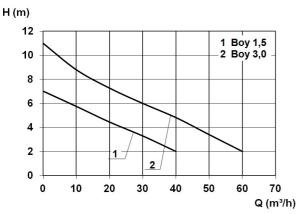

# **Characteristics:**

# **Technical data:**

| Art.no. | U<br>[V] | P <sub>1</sub><br>[W] | P <sub>2</sub><br>[W] | ln<br>[A] | n<br>[min-1] | Qmax<br>[m³/h] | Hmax<br>[m] | SH<br>[mm] | PO     | Weight<br>[kg] |
|---------|----------|-----------------------|-----------------------|-----------|--------------|----------------|-------------|------------|--------|----------------|
| 10535   | 400      | 4.000                 | 3.000                 | 6,9       | 1400         | 60,0           | 11,0        | 50         | DN 100 | 110            |