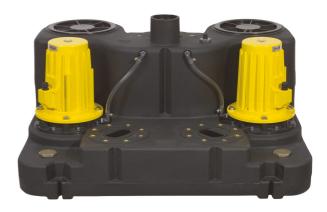

dual-pump sewage lifting unit pressure outlet DN 100

# Sewage lifting units Boy Duplex 3,0 D 400 V

dual-pump sewage lifting unit pressure outlet DN 100