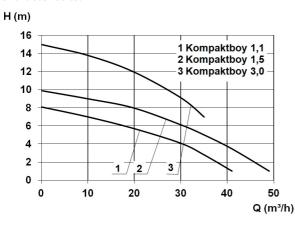

eads
- integrated pressure measurement for mm-precise switch points
- all-side connections for easy installation in cramped rooms

#### **Technical data:**

| Art.no. | . U<br>[V] | P <sub>1</sub><br>[W] | P <sub>2</sub><br>[W] | In<br>[A] | n<br>[min-1] | Qmax<br>[m³/h] | Hmax<br>[m] | SH<br>[mm] | P0     | L<br>[mm] | W<br>[mm] | H<br>[mm] | Weight<br>[kg] |
|---------|------------|-----------------------|-----------------------|-----------|--------------|----------------|-------------|------------|--------|-----------|-----------|-----------|----------------|
| 10466   | 400        | 3.800                 | 3.000                 | 6,2       | 2800         | 35,0           | 15,0        | 50         | DN 100 | 564       | 540       | 728       | 62             |

# **Characteristics:**



# **Materials:**

| Seal motor: | shaft seal      |
|-------------|-----------------|
| Seal pump:  | mechanical seal |



# Sewage lifting units Kompaktboy 3,0 D 2P 400 V

single-pump sewage lifting unit

#### **Dimensions:**