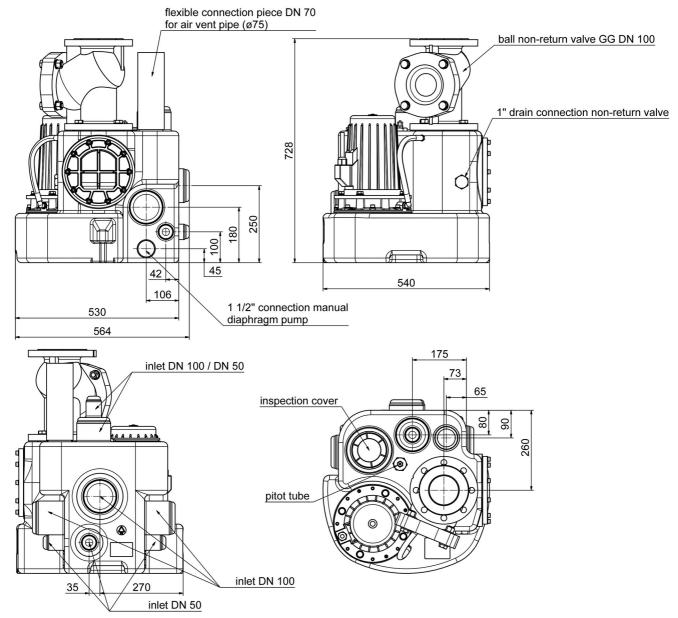

In<br>[A] | n<br>[min-1] | Qmax<br>[m³/h] | Hmax<br>[m] | SH<br>[mm] | P0     | L<br>[mm] | W<br>[mm] | H<br>[mm] | Weight<br>[kg] |
|---------|------------|-----------------------|-----------------------|-----------|--------------|----------------|-------------|------------|--------|-----------|-----------|-----------|----------------|
| 10466   | 400        | 3.800                 | 3.000                 | 6,2       | 2800         | 35,0           | 15,0        | 50         | DN 100 | 564       | 540       | 728       | 62             |

# **Characteristics:**



# **Materials:**

| Seal motor: | shaft seal      |
|-------------|-----------------|
| Seal pump:  | mechanical seal |



# Sewage lifting units Kompaktboy 3,0 D 2P 400 V

single-pump sewage lifting unit

#### **Dimensions:**