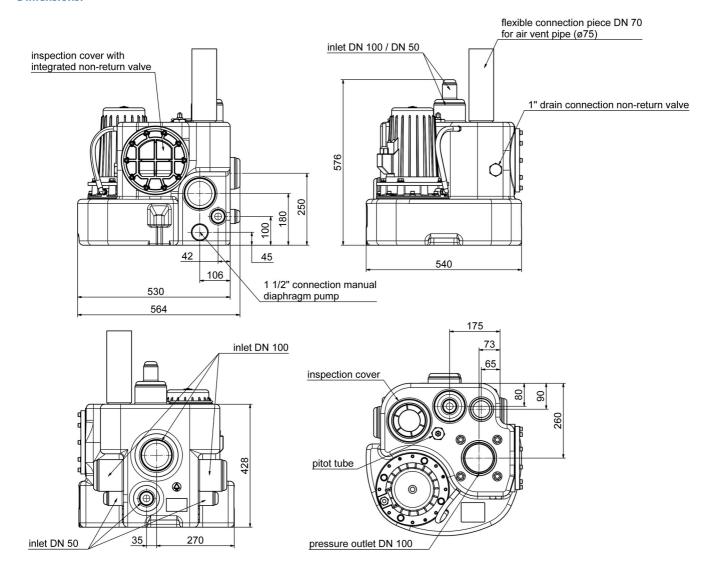

#### **Dimensions:**

#### **Technical data:**

| Art.no. | U<br>[V] | P <sub>1</sub><br>[W] | P <sub>2</sub><br>[W] | In<br>[A] | n<br>[min-1] | Qmax<br>[m³/h] | Hmax<br>[m] | SH<br>[mm] | PO     | L<br>[mm] | W<br>[mm] | H<br>[mm] | Weight<br>[kg] |
|---------|----------|-----------------------|-----------------------|-----------|--------------|----------------|-------------|------------|--------|-----------|-----------|-----------|----------------|
| 10440   | 400      | 1.400                 | 1.100                 | 2,9       | 1400         | 41,0           | 8,1         | 50         | DN 100 | 564       | 540       | 576       | 43             |