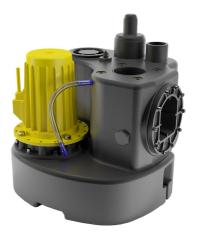

# Sewage lifting units **Kompaktboy 1,1 D 400 V**

single-pump sewage lifting unit

#### **Features:**

- polyethylene container with 55 litres capacity and up to 45 litres switching volume
- vortex pumps with high efficiency and low operation noise
- mechanical seal and shaft seal with intermediate oil chamber
- inlets: 3 x DN 100, 3 x DN 50, 1 x DN 50/100
- additional connections 1 1/2" for manual diaphragm pump
- air vent DN 70 (Ø 75mm)
- operation temperature max. 55°C
- operating mode S3 25%
- protection grade IP 68 fully submersible

### **Application:**

- pumping of domestic sewage from basement apartments, single-family houses or apartment buildings
- above-ground installation in frost-free rooms below the backflow level