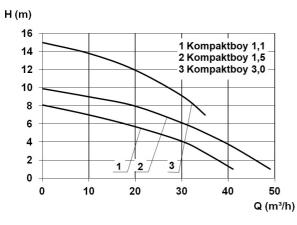

# **Characteristics:**

#### **Technical data:**

| Art.no. | U<br>[V] | P <sub>1</sub><br>[W] | P <sub>2</sub><br>[W] | In<br>[A] | n<br>[min-1] | Qmax<br>[m³/h] | Hmax<br>[m] | SH<br>[mm] | PO     | L<br>[mm] | W<br>[mm] | H<br>[mm] | Weight<br>[kg] |
|---------|----------|-----------------------|-----------------------|-----------|--------------|----------------|-------------|------------|--------|-----------|-----------|-----------|----------------|
| 10440   | 400      | 1.400                 | 1.100                 | 2,9       | 1400         | 41,0           | 8,1         | 50         | DN 100 | 564       | 540       | 576       | 43             |