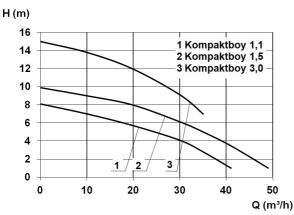

## **Technical data:**

| Art.no. | U<br>[V] | P <sub>1</sub><br>[W] | P2<br>[W] | In<br>[A] | n<br>[min-1] | Qmax<br>[m³/h] | Hmax<br>[m] | SH<br>[mm] | PO     | L<br>[mm] | W<br>[mm] | H<br>[mm] | Weight<br>[kg] |
|---------|----------|-----------------------|-----------|-----------|--------------|----------------|-------------|------------|--------|-----------|-----------|-----------|----------------|
| 10428   | 230      | 1.700                 | 1.100     | 7,6       | 1400         | 41,0           | 8,1         | 50         | DN 100 | 564       | 540       | 576       | 45             |

## **Characteristics:**