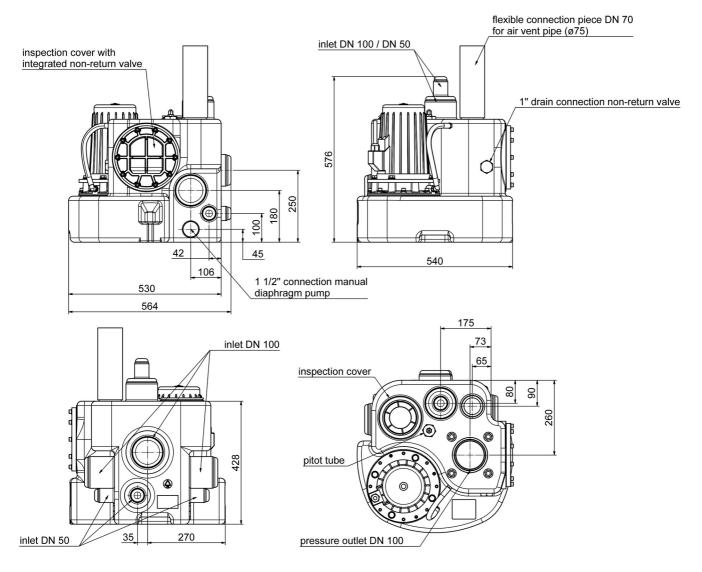

<br>[kg] |
|---------|----------|-----------------------|-----------|-----------|--------------|----------------|-------------|------------|--------|-----------|-----------|-----------|----------------|
| 10428   | 230      | 1.700                 | 1.100     | 7,6       | 1400         | 41,0           | 8,1         | 50         | DN 100 | 564       | 540       | 576       | 45             |

## **Characteristics:**



## Materials:

| Seal motor:             | shaft seal               |  |  |  |  |
|-------------------------|--------------------------|--|--|--|--|
| Seal pump:              | mechanical seal          |  |  |  |  |
| Material motor housing: | Light metal L-2521       |  |  |  |  |
| Material motor shaft:   | stainless steel AISI 420 |  |  |  |  |





#### **Dimensions:**