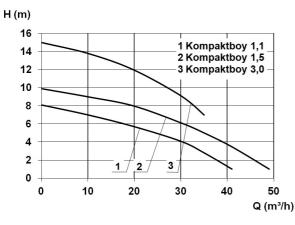

## **Characteristics:**

#### **Technical data:**

| Art.no. | U<br>[V] | P <sub>1</sub><br>[W] | P <sub>2</sub><br>[W] | In<br>[A] | n<br>[min-1] | Qmax<br>[m³/h] | Hmax<br>[m] | SH<br>[mm] | PO     | L<br>[mm] | W<br>[mm] | H<br>[mm] | Weight<br>[kg] |
|---------|----------|-----------------------|-----------------------|-----------|--------------|----------------|-------------|------------|--------|-----------|-----------|-----------|----------------|
| 10461   | 400      | 1.800                 | 1.500                 | 3,3       | 1400         | 49,0           | 9,9         | 50         | DN 100 | 564       | 540       | 576       | 45             |