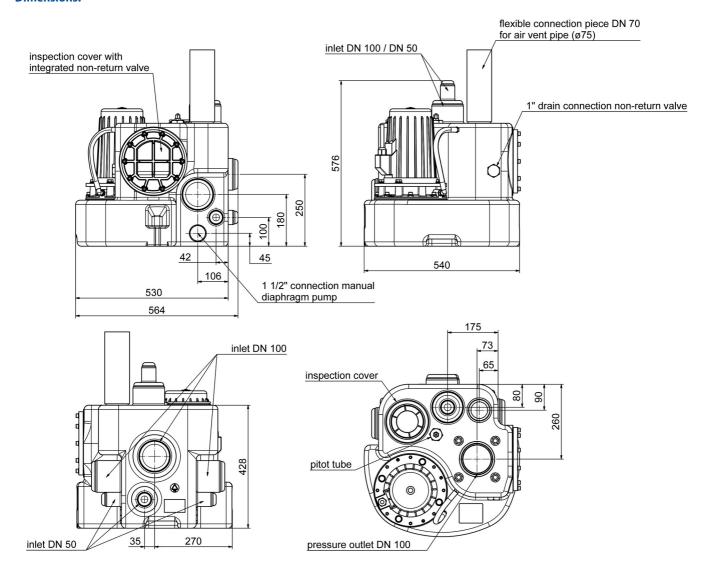

#### **Dimensions:**

#### **Technical data:**

| Art.no. | U<br>[V] | P <sub>1</sub><br>[W] | P <sub>2</sub><br>[W] | In<br>[A] | n<br>[min-1] | Qmax<br>[m³/h] | Hmax<br>[m] | SH<br>[mm] | PO     | L<br>[mm] | W<br>[mm] | H<br>[mm] | Weight<br>[kg] |
|---------|----------|-----------------------|-----------------------|-----------|--------------|----------------|-------------|------------|--------|-----------|-----------|-----------|----------------|
| 10461   | 400      | 1.800                 | 1.500                 | 3,3       | 1400         | 49,0           | 9,9         | 50         | DN 100 | 564       | 540       | 576       | 45             |