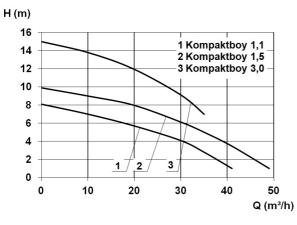

### **Technical data:**

| Art.no. | U<br>[V] | P <sub>1</sub><br>[W] | P2<br>[W] | ln<br>[A] | n<br>[min-1] | Qmax<br>[m³/h] | Hmax<br>[m] | SH<br>[mm] | PO     | L<br>[mm] | W<br>[mm] | H<br>[mm] | Weight<br>[kg] |
|---------|----------|-----------------------|-----------|-----------|--------------|----------------|-------------|------------|--------|-----------|-----------|-----------|----------------|
| 17558   | 400      | 1.400                 | 1.100     | 2,9       | 1400         | 41,0           | 8,1         | 50         | DN 100 | 1198      | 605       | 766       | 76             |

#### **Characteristics:**