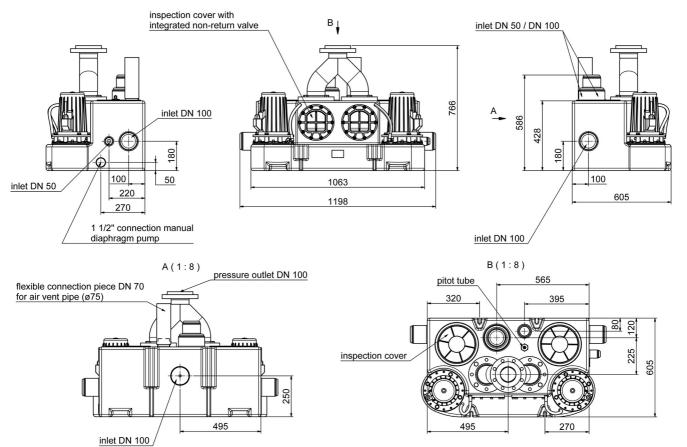

#### Features:

- polyethylene container with 150 litres capacity and up to 80 litres switching volume
- vortex pumps with high efficiency and low operation noise
- mechanical seal and shaft seal with intermediate oil chamber
- inlets: 2 x lateral DN 100, 1 x lateral DN 50, 1 x back DN 100 and 1 x top DN 50/100
- additional connections 1 1/2" for manual diaphragm pump
- air vent DN 70 (Ø 75mm)
- operation temperature max. 55°C
- operating mode S3 25%
- protection grade IP 68 fully submersible

#### Scope of delivery:

- pre-assembled lifting unit with 3,5 m connection cable to the motor and 3,5 m pneumatic tube to the control with integrated non-return valves DN 100 (Kompaktboy Duplex 3,0-2P with external cast iron non-return valves)
- Y-pipe DN 100/100/100
- connection flange piece DN 100 for pressure pipe (DN 80 optional)
- flexible connection with tension clamps for pressure pipe and ventilation pipe
- incl. ZPS2: comfortable, pneumatic level control with microcontroller, LCD plain text display for filling level, maintenance, operating hours, fault message and alarm signal in switchbox for indoor installation

#### **Dimensions:**