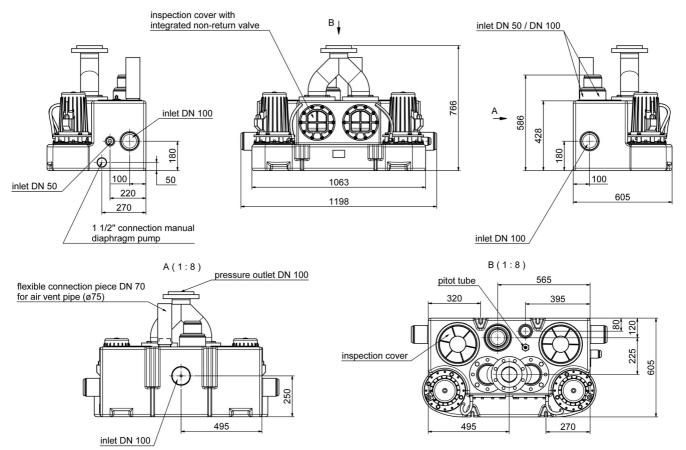

## Features:

- polyethylene container with 150 litres capacity and up to 80 litres switching volume
- vortex pumps with high efficiency and low operation noise
- mechanical seal and shaft seal with intermediate oil chamber
- inlets: 2 x lateral DN 100, 1 x lateral DN 50, 1 x back DN 100 and 1 x top DN 50/100
- additional connections 1 1/2" for manual diaphragm pump
- air vent DN 70 (Ø 75mm)
- operation temperature max. 55°C
- operating mode S3 25%
- protection grade IP 68 fully submersible

## Scope of delivery:

- pre-assembled lifting unit with 3,5 m connection cable to the motor and 3,5 m pneumatic tube to the control with integrated non-return valves DN 100 (Kompaktboy Duplex 3,0-2P with external cast iron non-return valves)
- Y-pipe DN 100/100/100
- connection flange piece DN 100 for pressure pipe (DN 80 optional)
- flexible connection with tension clamps for pressure pipe and ventilation pipe
- incl. ZPS2: comfortable, pneumatic level control with microcontroller, LCD plain text display for filling level, maintenance, operating hours, fault message and alarm signal in switchbox for indoor installation

#### **Characteristics:**

**Dimensions:** 