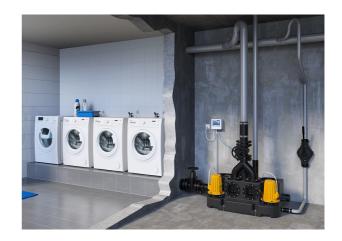

# Sewage lifting units Kompaktboy Duplex 1,1 W 230V

sewage lifting unit

## **Application:**

- removal of domestic sewage out of single- or multi family houses
- in public institutions, where the disposal of sewage must not be interrupted
- above-ground installation in rooms protected from frost below the backwash level