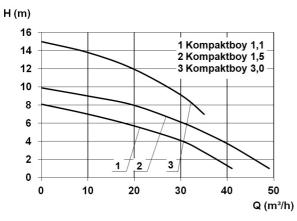

# **Technical data:**

| Art.no. | U<br>[V] | P <sub>1</sub><br>[W] | P2<br>[W] | In<br>[A] | n<br>[min-1] | Qmax<br>[m³/h] | Hmax<br>[m] | SH<br>[mm] | PO     | Weight<br>[kg] |
|---------|----------|-----------------------|-----------|-----------|--------------|----------------|-------------|------------|--------|----------------|
| 17557   | 230      | 1.700                 | 1.100     | 7,6       | 1400         | 41,0           | 8,1         | 50         | DN 100 | 76             |

#### **Characteristics:**

**Dimensions:** 