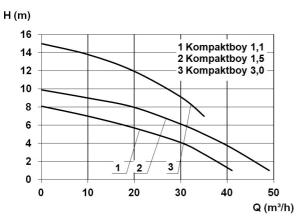

## **Characteristics:**

## **Technical data:**

| Art.no. | U<br>[V] | P <sub>1</sub><br>[W] | P <sub>2</sub><br>[W] | In<br>[A] | n<br>[min-1] | Qmax<br>[m³/h] | Hmax<br>[m] | SH<br>[mm] | P0     | Weight<br>[kg] |
|---------|----------|-----------------------|-----------------------|-----------|--------------|----------------|-------------|------------|--------|----------------|
| 17559   | 400      | 1.800                 | 1.500                 | 3,3       | 1400         | 49,0           | 9,9         | 50         | DN 100 | 98             |