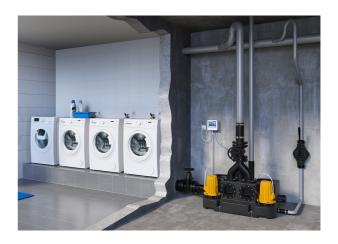

## Sewage lifting units **Kompaktboy Duplex 1,5 D 400V**

sewage lifting unit

## **Application:**

- removal of domestic sewage out of single- or multi family houses
- in public institutions, where the disposal of sewage must not be interrupted
- above-ground installation in rooms protected from frost below the backwash level