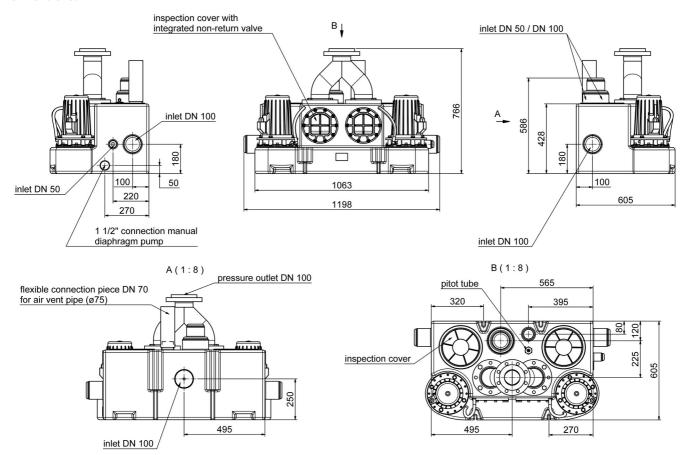

### **Dimensions:**

### **Features:**

- polyethylene container with 150 litres capacity and up to 80 litres switching volume
- vortex pumps with high efficiency and low operation noise
- mechanical seal and shaft seal with intermediate oil chamber
- inlets: 2 x lateral DN 100, 1 x lateral DN 50, 1 x back DN 100 and 1 x top DN 50/100
- additional connections 1 ½" for manual diaphragm pump
- air vent DN 70 (Ø 75mm)
- operation temperature max. 55°C
- operating mode S3 25%
- protection grade IP 68 fully submersible

## Scope of delivery:

- pre-assembled lifting unit with 3,5 m connection cable to the motor and 3,5 m pneumatic tube to the control with integrated non-return valves DN 100 (Kompaktboy Duplex 3,0-2P with external cast iron non-return valves)
- Y-pipe DN 100/100/100
- connection flange piece DN 100 for pressure pipe (DN 80 optional)
- flexible connection with tension clamps for pressure pipe and ventilation pipe
- incl. ZPS2: comfortable, pneumatic level control with microcontroller, LCD plain text display for filling level, maintenance, operating hours, fault message and alarm signal in switchbox for indoor installation