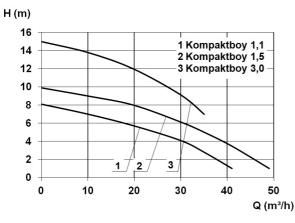

br>[m³/h] | Hmax<br>[m] | SH<br>[mm] | PO     | Weight<br>[kg] |
|---------|----------|-----------------------|-----------|-----------|--------------|----------------|-------------|------------|--------|----------------|
| 17560   | 400      | 3.800                 | 3.000     | 6,2       | 2800         | 35,0           | 15,0        | 50         | DN 100 | 126            |





#### **Product benefits:**

- compact dimensions
- pre-assembled connection pieces, non-return valve integrated (except 3kW)
- comfort control unit included in delivery
- high delivery heads
- integrated pressure measurement for mm-precise switch points
- all-side connections for easy installation in cramped rooms



# Sewage lifting units Kompaktboy Duplex 3,0 D 2-P

sewage lifting unit

### **Characteristics:**



# Materials:

| Seal motor: | shaft seal      |
|-------------|-----------------|
| Seal pump:  | mechanical seal |

#### **Dimensions:**