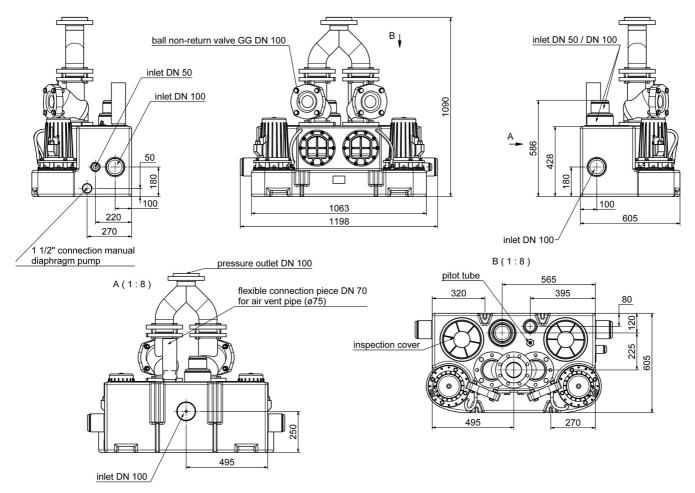

--------|----------------|-------------|------------|--------|----------------|
| 17560   | 400      | 3.800                 | 3.000     | 6,2       | 2800         | 35,0           | 15,0        | 50         | DN 100 | 126            |





#### **Product benefits:**

- compact dimensions
- pre-assembled connection pieces, non-return valve integrated (except 3kW)
- comfort control unit included in delivery
- high delivery heads
- integrated pressure measurement for mm-precise switch points
- all-side connections for easy installation in cramped rooms



# Sewage lifting units Kompaktboy Duplex 3,0 D 2-P

sewage lifting unit

### **Characteristics:**



# Materials:

| Seal motor: | shaft seal      |
|-------------|-----------------|
| Seal pump:  | mechanical seal |

#### **Dimensions:**